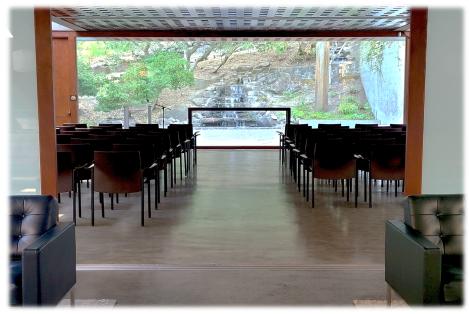

A memorial service, one of the most sacred events any of us will prepare, takes much thought and consideration. Whether you want to do something indoors or outdoors, whether you want it to be religious or non-denominational, we can help you create it. Our Remembrance Room is suitable for many different services, from religious ceremonies to Circles of Friends. Each person and family are invited to bring creativity and personal vision to this place.

Our staff will gladly provide you with copies of these.

Fernwood Remembrance Room