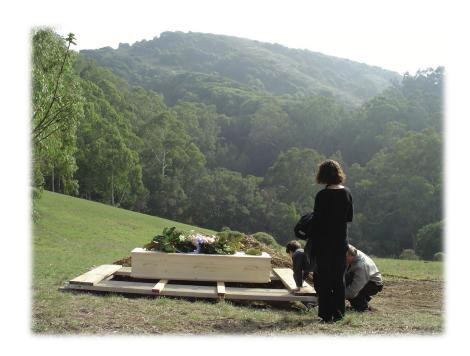

The 19th-century **Fernwood** Cemetery in Mill Valley, California, is being recreated as a place of ecological restoration, community, and remembrance. **Fernwood** is not only a crematory and a funeral home but also a memorial landscape where natural burial and cremation rituals are interwoven with land restoration and preservation.

#### The Simplicity Graveside Package

- Basic professional services of funeral director and staff
- Transfer from place of death to funeral home
- Refrigeration (up to ten days)
- Sanitary care of un-embalmed remains
- Dressing, casketing, shrouding, and/or cosmetics
- Vehicle as needed for transportation to the interment site
- Staff for graveside service up to one hour service
- Disposition permit
- Willow or Seagrass wicker casket

With Bamboo or Natural Calico Cotton Shroud for Natural Burial

Total Before Discount: \$ 7,792 Package Discount: (\$ 1,377) Total Package Price: \$ 6,415

With Willow or Seagrass Casket Total Before Discount: \$ 9,692 Package Discount: (\$ 1,377) Total Package Price: \$ 8,315