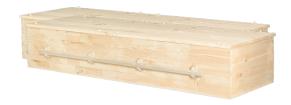

# Natural Wood Caskets Suitable for natural burial

| Jerusalem Polished Medium Amber Finish, Velvet interior                                                                                                            | \$ 9,995 |
|--------------------------------------------------------------------------------------------------------------------------------------------------------------------|----------|
| Gideon Poplar, Light unfinished, White Dexter interior                                                                                                             | \$ 2,995 |
| Kidron Pine, Light unfinished, White Dexter interior                                                                                                               | \$ 2,395 |
| Nahum Poplar, Light unfinished                                                                                                                                     | \$ 1,795 |
| Alternative Casket Containers Suitable for burial                                                                                                                  |          |
| Cardboard Vista Caskets Printed cardboard exterior and interior, white crepe interior Available in Beechwood, Driftwood, Golden Oak, Mountain, Rustic and Seashore | \$ 595   |
| Cardboard Cardboard box with lid                                                                                                                                   | \$ 195   |
| Metal Caskets Suitable for burial outside of Fernwood's natural sections                                                                                           |          |
| Midnight Blue<br>18 ga. Steel, gasketed, Midnight Blue Finish, Rosetan Crepe interior                                                                              | \$ 5,895 |
| Sterling 18 ga. steel, gasketed, Antique White Silver Rose finish, Pink crepe interior                                                                             | \$ 4,895 |
| Mercury 20 ga. steel, gasketed, Silver shaded ebony finish, silver crepe interior                                                                                  | \$ 3,495 |
| Baron 85 20 ga. steel non-gasketed, Copper finish, Rosetone crepe interior                                                                                         | \$ 2,495 |