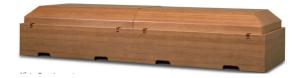

# Suitable for burial outside of Fernwood's natural sections

| Hezekiah                                                                                                                |           |
|-------------------------------------------------------------------------------------------------------------------------|-----------|
| Mahogany, Fullpolish Dark Redfinish, Sandvelvet interior                                                                | \$ 20,995 |
| Morgan Cherry dark rubbed gloss, beige velvet interior                                                                  | \$ 14,695 |
| Kinross<br>Maple, Polished Sycamore Finish, Almond Velvet interior                                                      | \$ 8,695  |
| Akron Oak, Light Satin finish, Ivory basketweave interior                                                               | \$ 6,795  |
| Sierra Pine, Light Satin finish, Rosetan crepe interior                                                                 | \$ 4,395  |
| Endicott Poplar veneer, Gloss Cambridge finish, Rosetone crepe interior                                                 | \$ 3,995  |
|                                                                                                                         |           |
| Cremation Caskets and Alternative Containers                                                                            |           |
| Wilton Poplar, Dark gloss walnut finish, Rosetancrepe interior                                                          | \$ 5,295  |
| Clivedon<br>Solid poplar, Satin medium American maple finish, Rosetan crepe interior                                    | \$ 3,895  |
| Willow Casket Willow weave, natural unbleached, fitted cotton interior, flat cover. 5'9". 6'5" additional fee           | \$ 2,250  |
| Seagrass Casket Willow/seagrass weave, natural unbleached fitted cotton interior, flat cover. 5'9". 6'5" additional fee | \$ 2,250  |
| Columbine Casket<br>Rattan, Seagrass, Sisal, Banana Plant, Coco Fiber and Bamboo                                        | \$2,250   |
| Aster - Natural Burial Vessel Rattan Casket Water hyacinth and rattan                                                   | \$ 2,195  |
| Denton<br>Cloth-covered cardboard, Aruba bronze cloth exterior, Rosetan crepe interior                                  | \$ 1,795  |
| Oakwood Ceremonial Rental Casket Oak, light satin finish, Rosetan crepe interior                                        | \$ 795    |
| Cardboard Vista Caskets  Printed cardboard exterior and interior, white crepe interior                                  |           |