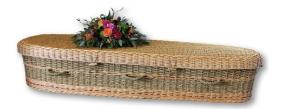

#### The Redwood Package

- Basic professional services of funeral director and staff
- Transfer from place of death to Funeral Home
- Refrigeration (up to ten days)
- Sanitary care of un-embalmed remains
- Dressing, casketing, shrouding, and/or cosmetic application
- Vehicle as needed for transportation to the interment site
- Two-hour remembrance service
- Valet car service
- Staff for graveside service up to one hour service
- Remembrance cards or service folders (50) Minimum five-day notice
- Guest register book
- Disposition permit
- Willow or Seagrass wicker casket

#### The Simplicity Graveside Package

- Basic professional services of funeral director and staff
- Transfer from place of death to funeral home
- Refrigeration (up to ten days)
- Sanitary care of un-embalmed remains
- Dressing, casketing, shrouding, and/or cosmetics
- Vehicle as needed for transportation to the interment site
- Staff for graveside service up to one hour service
- Disposition permit
- Willow or Seagrass wicker casket

# Suitable for burial outside of Fernwood's natural sections

| Hezekiah                                                                                                                |           |
|-------------------------------------------------------------------------------------------------------------------------|-----------|
| Mahogany, Fullpolish Dark Redfinish, Sandvelvet interior                                                                | \$ 20,995 |
| Morgan Cherry dark rubbed gloss, beige velvet interior                                                                  | \$ 14,695 |
| Kinross<br>Maple, Polished Sycamore Finish, Almond Velvet interior                                                      | \$ 8,695  |
| Akron Oak, Light Satin finish, Ivory basketweave interior                                                               | \$ 6,795  |
| Sierra Pine, Light Satin finish, Rosetan crepe interior                                                                 | \$ 4,395  |
| Endicott Poplar veneer, Gloss Cambridge finish, Rosetone crepe interior                                                 | \$ 3,995  |
|                                                                                                                         |           |
| Cremation Caskets and Alternative Containers                                                                            |           |
| Wilton Poplar, Dark gloss walnut finish, Rosetancrepe interior                                                          | \$ 5,295  |
| Clivedon<br>Solid poplar, Satin medium American maple finish, Rosetan crepe interior                                    | \$ 3,895  |
| Willow Casket Willow weave, natural unbleached, fitted cotton interior, flat cover. 5'9". 6'5" additional fee           | \$ 2,250  |
| Seagrass Casket Willow/seagrass weave, natural unbleached fitted cotton interior, flat cover. 5'9". 6'5" additional fee | \$ 2,250  |
| Columbine Casket<br>Rattan, Seagrass, Sisal, Banana Plant, Coco Fiber and Bamboo                                        | \$2,250   |
| Aster - Natural Burial Vessel Rattan Casket Water hyacinth and rattan                                                   | \$ 2,195  |
| Denton<br>Cloth-covered cardboard, Aruba bronze cloth exterior, Rosetan crepe interior                                  | \$ 1,795  |
| Oakwood Ceremonial Rental Casket Oak, light satin finish, Rosetan crepe interior                                        | \$ 795    |
| Cardboard Vista Caskets  Printed cardboard exterior and interior, white crepe interior                                  |           |