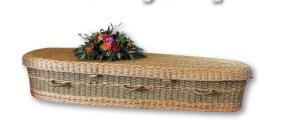

# Suitable for burial outside of Fernwood's natural sections

| Hezekiah                                                                                                                |           |
|-------------------------------------------------------------------------------------------------------------------------|-----------|
| Mahogany, Fullpolish Dark Redfinish, Sandvelvet interior                                                                | \$ 20,995 |
| Morgan Cherry dark rubbed gloss, beige velvet interior                                                                  | \$ 14,695 |
| Kinross<br>Maple, Polished Sycamore Finish, Almond Velvet interior                                                      | \$ 8,695  |
| Akron Oak, Light Satin finish, Ivory basketweave interior                                                               | \$ 6,795  |
| Sierra Pine, Light Satin finish, Rosetan crepe interior                                                                 | \$ 4,395  |
| Endicott Poplar veneer, Gloss Cambridge finish, Rosetone crepe interior                                                 | \$ 3,995  |
|                                                                                                                         |           |
| Cremation Caskets and Alternative Containers                                                                            |           |
| Wilton Poplar, Dark gloss walnut finish, Rosetancrepe interior                                                          | \$ 5,295  |
| Clivedon<br>Solid poplar, Satin medium American maple finish, Rosetan crepe interior                                    | \$ 3,895  |
| Willow Casket Willow weave, natural unbleached, fitted cotton interior, flat cover. 5'9". 6'5" additional fee           | \$ 2,250  |
| Seagrass Casket Willow/seagrass weave, natural unbleached fitted cotton interior, flat cover. 5'9". 6'5" additional fee | \$ 2,250  |
| Columbine Casket<br>Rattan, Seagrass, Sisal, Banana Plant, Coco Fiber and Bamboo                                        | \$2,250   |
| Aster - Natural Burial Vessel Rattan Casket Water hyacinth and rattan                                                   | \$ 2,195  |
| Denton<br>Cloth-covered cardboard, Aruba bronze cloth exterior, Rosetan crepe interior                                  | \$ 1,795  |
| Oakwood Ceremonial Rental Casket Oak, light satin finish, Rosetan crepe interior                                        | \$ 795    |
| Cardboard Vista Caskets  Printed cardboard exterior and interior, white crepe interior                                  |           |